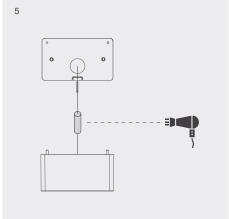

#### Installation

- 1 Mark up mounting positions using plate
- 2 Drill pilot holes
- 3 Screw mounting bracket to wall
- 4 Crimp connection
- 5 Seal connection with heat shrink
- 6 Locate tab on fixture and slide upward into detail on mounting plate.
- 7 Screw fixture to mounting plate