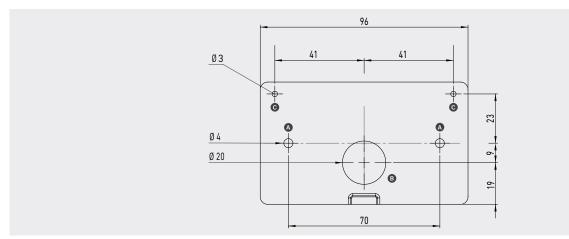

### **Hole Positions**

- A Mounting bracket fixation with 6mm anchor hole
- B Cable Entry
- C Clearance holes for luminaire fixation 3mm. **DO NOT** drill through mounting plate for risk of damaging thread.