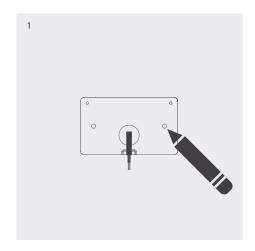

#### Installation

- 1 Mark up mounting positions using plate
- 2 Drill pilot holes
- 3 Screw mounting bracket to wall
- 4 Crimp connection
- 5 Seal connection with heat shrink
- 6 Locate tab on fixture and slide upward into detail on mounting plate.
- 7 Screw fixture to mounting plate