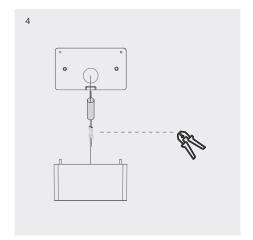

#### Installation

- 1 Mark up mounting positions using plate
- 2 Drill pilot holes
- 3 Screw mounting bracket to wall
- 4 Crimp connection
- 5 Seal connection with heat shrink
- 6 Locate tab on fixture and slide upward into detail on mounting plate.
- 7 Screw fixture to mounting plate