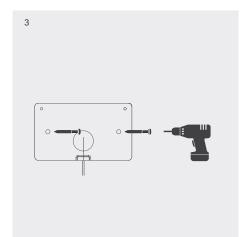

#### Installation

- 1 Mark up mounting positions using plate
- 2 Drill pilot holes
- 3 Screw mounting bracket to wall
- 4 Crimp connection
- 5 Seal connection with heat shrink
- 6 Locate tab on fixture and slide upward into detail on mounting plate.
- 7 Screw fixture to mounting plate