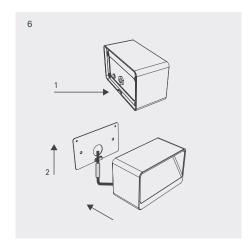

#### Installation

- 1 Mark up mounting positions using plate
- 2 Drill pilot holes
- 3 Screw mounting bracket to wall
- 4 Crimp connection
- 5 Seal connection with heat shrink
- 6 Locate tab on fixture and slide upward into detail on mounting plate.
- 7 Screw fixture to mounting plate