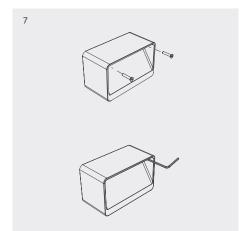

#### Installation

- 1 Mark up mounting positions using plate
- 2 Drill pilot holes
- 3 Screw mounting bracket to wall
- 4 Crimp connection
- 5 Seal connection with heat shrink
- 6 Locate tab on fixture and slide upward into detail on mounting plate.
- 7 Screw fixture to mounting plate