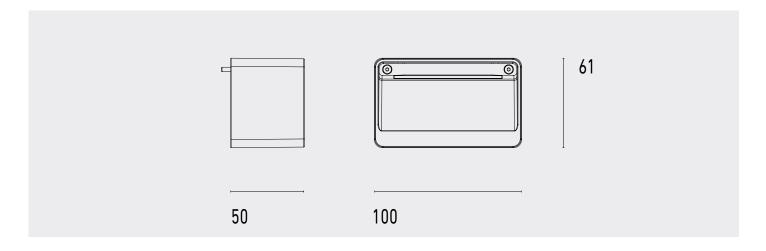

## **Installation Manual**

**102 10 501--.--**Fade 100 Floor Washer Type 1

Separate LED Power Supply 24V-DC

3W 24V-DC

Class III

IP65