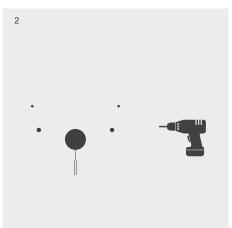

#### Installation

- 1 Mark up mounting positions using plate
- 2 Drill pilot holes
- 3 Screw mounting bracket to wall
- 4 Crimp connection
- 5 Seal connection with heat shrink
- 6 Locate tab on fixture and slide upward into detail on mounting plate.
- 7 Screw fixture to mounting plate